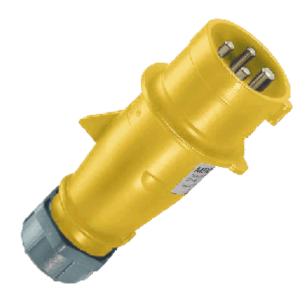

## Plug AM-TOP® - Part no. 262

- screw terminals
- single part bodycable gland and sealing
- strain relief and protection against kinking

IP 44 Protection type Ampere 32A Poles 4p Voltage 110V Hertz 50-60 Hz Earth position 4h Contact standard Connection technology Screw terminals