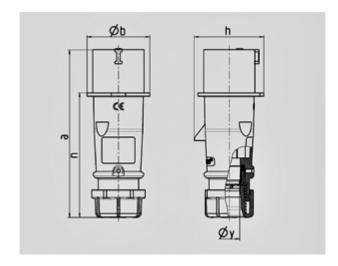

Std. Pack. 10 Qty.

| Drawing                  | Amp.  | 16           |              |       | 32  |            |      |
|--------------------------|-------|--------------|--------------|-------|-----|------------|------|
| 2 MB 217                 | Poles | 3            | 4            | 5     | 3   | 4          | 5    |
| Dim. in mm               | а     | 142          | 147          | 147   | 186 | 186        | 180  |
|                          | b     | 53           | 59           | 67    | 70  | 70         | 77   |
|                          | h     | 59           | 69,4         | 76    | 81  | 81         | 89,5 |
|                          | n     | 105,2        | 110,5        | 110,5 | 141 | 141        | 135  |
|                          | у     | 14,5         | 16           | 16    | 22  | 22         | 22   |
| Terminal for cond. cross |       | 1            | 1            | 1     | 2,5 | 2,5        | 2,5  |
| section (mm²) minmax.    |       | <b>—</b> 2,5 | <b>—</b> 2,5 | —2,5  | 6   | <b>—</b> 6 | -6   |